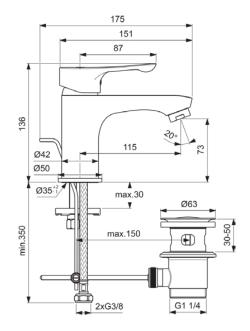

#### General information

| Sub product type         | Basin mixer    |
|--------------------------|----------------|
| Brand                    | Ideal Standard |
| Suite name               | ALPHA          |
| Colour code              | AA             |
| Colour description       | Chrome         |
| Surface finish effect    | glossy         |
| Height (mm)              | 136            |
| Width (mm)               | 50             |
| Length / Projection (mm) | 175            |
| Fixing method            | EasyFix        |
| EAN code                 | 3800861080336  |
| VVS                      | 702010604      |
| With EPD                 | Yes            |
| Net weight (kg)          | 1.19           |
|                          |                |

#### **Product specifications**

| Amount of escutcheon(s)                    | 1               |
|--------------------------------------------|-----------------|
| With building management system connection | No              |
| With handle(s)                             | Yes             |
| Amount of handles                          | 1               |
| Handle position                            | Тор             |
| Amount of tap holes                        | 1               |
| With pull-out spray                        | No              |
| With outlet                                | Yes             |
| Spout model                                | Fixed           |
| Tap outlet model                           | Aerator         |
| Tap outlet visibility                      | Visible         |
| Spout material                             | Cast            |
| With escutcheon(s)                         | Yes             |
| Shape of escutcheon(s)                     | Round           |
| Material of body                           | Brass           |
| Surface cover                              | chromium-plated |