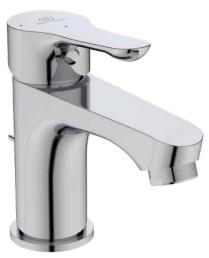

# **BC648AA**

ALPHA | Basin mixer 50x115x136 mm in chrome finish, with waste | EasyFix, Blue Start technology, EPD, SmartShine

#### General information

| Sub product type         | Basin mixer    |
|--------------------------|----------------|
| Brand                    | Ideal Standard |
| Suite name               | ALPHA          |
| Colour code              | AA             |
| Colour description       | Chrome         |
| Surface finish effect    | glossy         |
| Height (mm)              | 136            |
| Width (mm)               | 50             |
| Length / Projection (mm) | 175            |
| Fixing method            | EasyFix        |
| EAN code                 | 3800861080336  |
| VVS                      | 702010604      |
| With EPD                 | Yes            |
| Net weight (kg)          | 1.19           |
|                          |                |