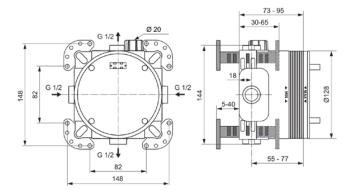

BUILT-IN A1000NU

BUILT-IN | Bath & shower built-in kit 158x78x158 mm in neutral finish

# General information

Sub product type Bath & shower built-in kit Brand Ideal Standard Suite name BUILT-IN Colour code NU Colour description Neutral Surface finish effect matt Height (mm) 158 Width (mm) 158 Length / Projection (mm) 78 Fixing method Fast-Fix 4015413321013 EAN code 0.99 Net weight (kg)