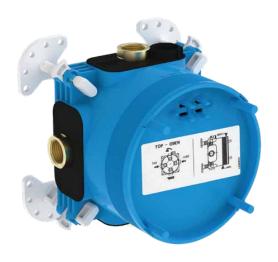

BUILT-IN A1000NU

BUILT-IN | Bath & shower built-in kit 158x78x158 mm in neutral finish

# General information

Sub product type Bath & shower built-in kit Brand Ideal Standard Suite name BUILT-IN Colour code NU Colour description Neutral Surface finish effect matt Height (mm) 158 Width (mm) 158 Length / Projection (mm) 78 Fixing method Fast-Fix 4015413321013 EAN code 0.99 Net weight (kg)