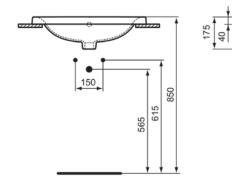

ach washbasin: | 1            |
| Amount of washbasins:                   | 1            |
| Overflow visible:                       | Yes          |
| PVD technology:                         | No           |
| Support plateau:                        | None         |
| Surface finish effect:                  | glossy       |
| Tap hole position:                      | Centre       |
| Type of overflow:                       | Round        |
| With back wall:                         | No           |
| With drain plug:                        | No           |
| With overflow:                          | Yes          |
| With siphon:                            | No           |
| Fixing material included:               | No           |
|                                         |              |







## CONNECT

CONNECT | Countertop basin 620x460x175 mm in white glossy finish, 1 tap hole, with overflow

Mounting method:

On-furniture



E504001





## Your local contact:

#### België • Belgique

Ideal Standard Produktions GmbH Ikaroslaan 18 B-1930 Zaventem ① +32 2 325 66 00 ⊒ +32 2 325 66 01 www.idealstandard.be

#### България

Идеал Стандарт - Видима АД ул. "Марин Попов" 53 гр. Севлиево, 5400 Ф +359 885 938 880 office@idealstandard.com www.idealstandard.bg

#### Česká republika

#### Hrvatska

Ideal Standard Hrvatska Lopatinečka ul. 8 10000, Zagreb ① +385 91 229 9304 www.idealstandard.hr

#### Danmark

Ideal Standard Skandinavia ApS Fynsvej 9 5500 Middelfart (Denmark) ① +45 75 84 10 10 www.idealstandard.dk

#### Deutschland

Ideal Standard GmbH Euskirchener Straße 80 53121 Bonn