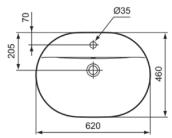

h washbasin: | 1            |
| Amount of washbasins:                   | 1            |
| Overflow visible:                       | Yes          |
| PVD technology:                         | No           |
| Support plateau:                        | None         |
| Surface finish effect:                  | glossy       |
| Tap hole position:                      | Centre       |
| Type of overflow:                       | Round        |
| With back wall:                         | No           |
| With drain plug:                        | No           |
| With overflow:                          | Yes          |
| With siphon:                            | No           |
| Fixing material included:               | No           |
|                                         |              |







## CONNECT

CONNECT | Countertop basin 620x460x175 mm in white glossy finish, 1 tap hole, with overflow

Mounting method:

On-furniture



E504001





## Your local contact:

#### België • Belgique

Ideal Standard Produktions GmbH Ikaroslaan 18 B-1930 Zaventem ① +32 2 325 66 00 ⊒ +32 2 325 66 01 www.idealstandard.be

#### България

Идеал Стандарт - Видима АД ул. "Марин Попов" 53 гр. Севлиево, 5400 Ф +359 885 938 880 office@idealstandard.com www.idealstandard.bg

#### Česká republika

#### Hrvatska

Ideal Standard Hrvatska Lopatinečka ul. 8 10000, Zagreb ① +385 91 229 9304 www.idealstandard.hr

#### Danmark

Ideal Standard Skandinavia ApS Fynsvej 9 5500 Middelfart (Denmark) ① +45 75 84 10 10 www.idealstandard.dk

#### Deutschland

Ideal Standard GmbH Euskirchener Straße 80 53121 Bonn ①