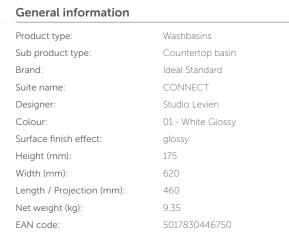

## **Product specifications**

| -                                       |              |
|-----------------------------------------|--------------|
| Colour code:                            | 01           |
| Colour description:                     | white glossy |
| Grinded bottom side:                    | No           |
| Disabled model:                         | No           |
| Includes a chain eye:                   | No           |
| Material:                               | Ceramic      |
| Material quality:                       | Finefireclay |
| Amount of tap holes for each washbasin: | 1            |
| Amount of washbasins:                   | 1            |
| Overflow visible:                       | Yes          |
| PVD technology:                         | No           |
| Support plateau:                        | None         |
| Surface finish effect:                  | glossy       |
| Tap hole position:                      | Centre       |
| Type of overflow:                       | Round        |
| With back wall:                         | No           |
| With drain plug:                        | No           |
| With overflow:                          | Yes          |
| With siphon:                            | No           |
| Fixing material included:               | No           |
|                                         |              |