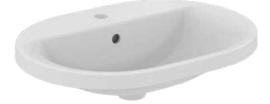

# E504001

SILVER 2023 ecovadis

CONNECT | Countertop basin 620x460x175 mm in white glossy finish, 1 tap hole, with overflow

## CONNECT

CONNECT | Countertop basin 620x460x175 mm in white glossy finish, 1 tap hole, with overflow

Mounting method:

On-furniture

E504001