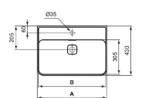

## Image & drawing

|  |       | Α   | В   | С   | D   |
|--|-------|-----|-----|-----|-----|
|  | T3001 | 800 | 780 | 795 | 280 |
|  | T3639 | 800 | 780 | 800 | 280 |
|  | T3000 | 600 | 580 | 795 | 280 |
|  | T3638 | 600 | 580 | 800 | 280 |
|  | T2928 | 500 | 480 | 800 | 200 |
|  | T3637 | 500 | 480 | 800 | 200 |

#### General information

Washbasins Product type: Basin Sub product type: Brand: Ideal Standard

Suite name: STRADA II Studio Levien Designer: Colour: 01 - White Glossy

Surface finish effect: glossy 180 Height (mm): Width (mm): 800 Length / Projection (mm): 430 Net weight (kg): 20.00