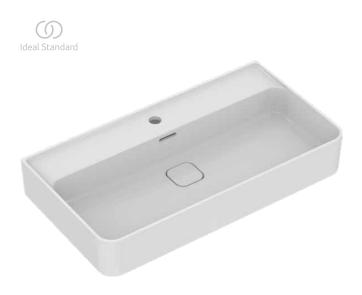

**STRADA II** T300101

STRADA II | Basin 800x430x180 mm in white glossy finish, 1 tap hole, with overflow | Space saving basin

#### General information

Washbasins Product type: Basin Sub product type: Brand: Ideal Standard

Suite name: STRADA II Studio Levien Designer: Colour: 01 - White Glossy

Surface finish effect: glossy 180 Height (mm): Width (mm): 800 Length / Projection (mm): 430 Net weight (kg): 20.00

STRADA II T300101

STRADA II | Basin 800x430x180 mm in white glossy finish, 1 tap hole, with overflow | Space saving basin