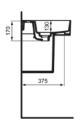

## Image & drawing

|  |       | Α   | В   | С   | D   |
|--|-------|-----|-----|-----|-----|
|  | T3001 | 800 | 780 | 795 | 280 |
|  | T3639 | 800 | 780 | 800 | 280 |
|  | T3000 | 600 | 580 | 795 | 280 |
|  | T3638 | 600 | 580 | 800 | 280 |
|  | T2928 | 500 | 480 | 800 | 200 |
|  | T3637 | 500 | 480 | 800 | 200 |