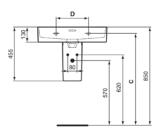

## Image & drawing

|  |       | Α   | В   | С   | D   |
|--|-------|-----|-----|-----|-----|
|  | T3001 | 800 | 780 | 795 | 280 |
|  | T3639 | 800 | 780 | 800 | 280 |
|  | T3000 | 600 | 580 | 795 | 280 |
|  | T3638 | 600 | 580 | 800 | 280 |
|  | T2928 | 500 | 480 | 800 | 200 |
|  | T3637 | 500 | 480 | 800 | 200 |