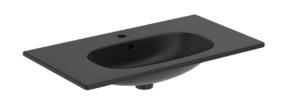

TESI T3509V3

TESI | Vanity basin 825x450x165 mm in silk black finish, 1 tap hole, with overflow | Space saving basin

# **Features**

Space saving basin