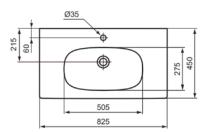

## General information

Washbasins Product type: Vanity basin Sub product type: Brand: Ideal Standard Suite name: TESI Studio Levien Designer: Colour: V3 - Silk Black Surface finish effect: satin 165 Height (mm): Width (mm): 825 Length / Projection (mm): 450 Net weight (kg): 17.60 VVS: 781946421 EAN code: 8014140485506