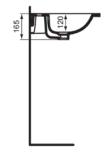

## General information

Washbasins Product type: Vanity basin Sub product type: Brand: Ideal Standard Suite name: TESI Studio Levien Designer: Colour: V3 - Silk Black Surface finish effect: satin 165 Height (mm): Width (mm): 825 Length / Projection (mm): 450 Net weight (kg): 17.60 VVS: 781946421 EAN code: 8014140485506